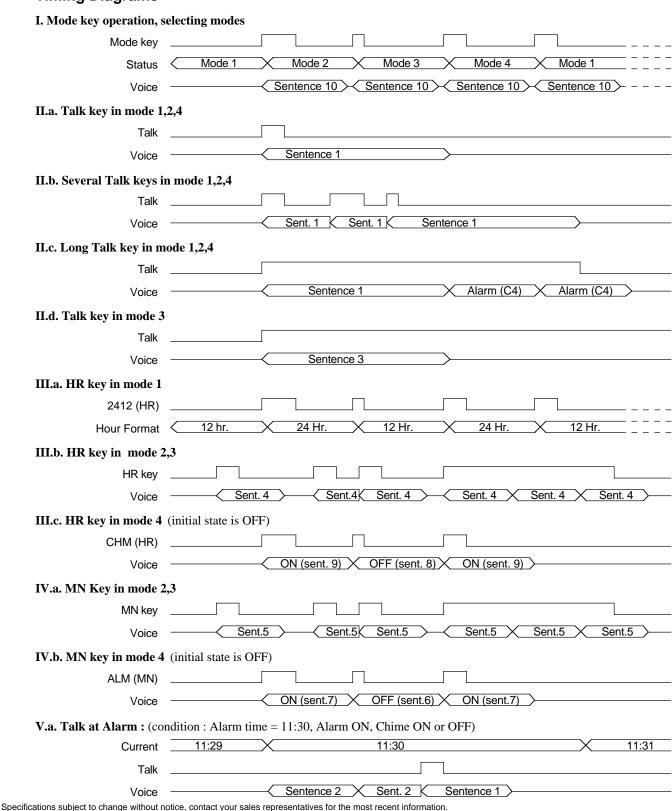

## **Timing Diagrams**

Key

#### V.b. Alarm function (conditions as V.a.) 11:30 11:29 Current time Sentence 2 Sentence 2 Sentence 2 Voice V.c. Key (mode or HR or MN) at Alarm (conditions as V.a.) 11:29 11:30 11:31 Current time Sentence 2 Sent. 2 Voice VI.a. Chime function: (conditions: Alarm OFF, Chime ON) XY:00 Current time XX:59 XY:01 Sentence 1 Voice VI.b. Talk at Chime (conditions as VI.a) Current time XX:59 XY:00 XY:01 Talk key Sent. 1 Sentence 1 Voice VI.c. Key (Mode or HR or MN) at Chime (conditions as VI.a) XY:00 XY:01 Current time