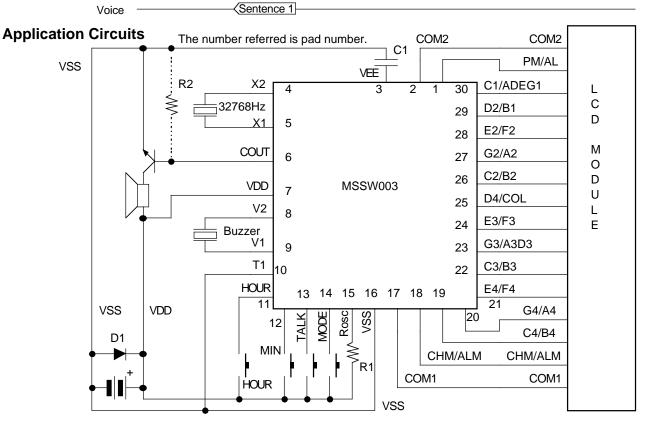

#### **General Description**

The Mosel SW003 is a monolithic CMOS LSI intelligent chip that is dedicated for clock/watch application with time announcing & alarm warning. 10 sentences are built-in for report and adjusting time and alarm. 3 1/2 digits LCD with 3 information flags are interfaced. With Mosel Editing system, every human language can be defined by user when manuafacturing.