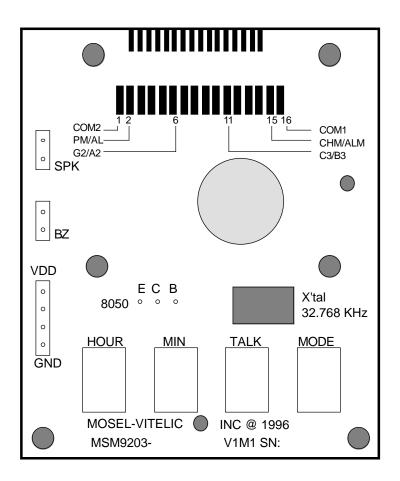

# **COB Informations**

### Legend

- Through hole
- Alignment hole
- Standing hole